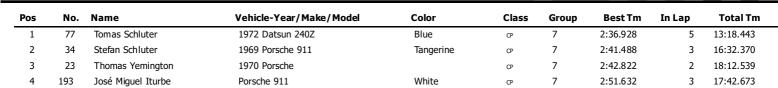

Circuit of The Americas 3.410 miles

1/20/2023 14:52

80000

Oualifying (20:00 Time) started at 14:53:33

| Qualifying (20:00 Time) started at 14:53:33 |               |           |              |     |        |      |             |     |        |      |            |
|---------------------------------------------|---------------|-----------|--------------|-----|--------|------|-------------|-----|--------|------|------------|
| Lap                                         | Lap Tm        | Diff      | Time of Day  | Lap | Lap Tm | Diff | Time of Day | Lap | Lap Tm | Diff | Time of Da |
| (77) Tomas                                  | Schluter      |           |              |     |        |      |             |     |        |      |            |
| 1                                           | 2:40.999      | +4.071    | 14:56:21.070 |     |        |      |             |     |        |      |            |
| 2                                           | 2:37.800      | +0.872    | 14:58:58.870 |     |        |      |             |     |        |      |            |
| 3                                           | 2:37.240      | +0.312    | 15:01:36.110 |     |        |      |             |     |        |      |            |
| 4                                           | 2:38.670      | +1.742    | 15:04:14.780 |     |        |      |             |     |        |      |            |
| 5                                           | 2:36.928      |           | 15:06:51.708 |     |        |      |             |     |        |      |            |
| (34) Stefan                                 | Schluter      |           |              |     |        |      |             |     |        |      |            |
| 1                                           | 2:43.884      | +2.396    | 14:56:23.281 |     |        |      |             |     |        |      |            |
| 2                                           | 2:41.561      | +0.073    | 14:59:04.842 |     |        |      |             |     |        |      |            |
| 3                                           | 2:41.488      |           | 15:01:46.330 |     |        |      |             |     |        |      |            |
| 4                                           | 2:42.446      | +0.958    | 15:04:28.776 |     |        |      |             |     |        |      |            |
| 5                                           | 2:55.343      | +13.855   | 15:07:24.119 |     |        |      |             |     |        |      |            |
| 6                                           | 2:41.516      | +0.028    | 15:10:05.635 |     |        |      |             |     |        |      |            |
| 23) Thoma                                   | s Yemington   |           |              |     |        |      |             |     |        |      |            |
| 1                                           | 2:43.824      | +1.002    | 14:56:24.929 |     |        |      |             |     |        |      |            |
| 2                                           | 2:42.822      |           | 14:59:07.751 |     |        |      |             |     |        |      |            |
| р3                                          | 2:51.755      | +8.933    | 15:01:59.506 |     |        |      |             |     |        |      |            |
| 4                                           | 9:46.298      | +7:03.476 | 15:11:45.804 |     |        |      |             |     |        |      |            |
| 193) José I                                 | Miguel Iturbe |           |              |     |        |      |             |     |        |      |            |
| 1                                           | 2:53.999      | +2.367    | 14:56:38.218 |     |        |      |             |     |        |      |            |
| 2                                           | 3:06.969      | +15.337   | 14:59:45.187 |     |        |      |             |     |        |      |            |
| 3                                           | 2:51.632      |           | 15:02:36.819 |     |        |      |             |     |        |      |            |
| 4                                           | 2:52.101      | +0.469    | 15:05:28.920 |     |        |      |             |     |        |      |            |
| 5                                           | 2:52.967      | +1.335    | 15:08:21.887 |     |        |      |             |     |        |      |            |
| 6                                           | 2:54.051      | +2.419    | 15:11:15.938 |     |        |      |             |     |        |      |            |
| O                                           | 2.04.001      | 12.415    | 13.11.13.930 |     |        |      |             |     |        |      |            |
|                                             |               |           |              |     |        |      |             |     |        |      |            |
|                                             |               |           |              |     |        |      |             |     |        |      |            |
|                                             |               |           |              |     |        |      |             |     |        |      |            |
|                                             |               |           |              |     |        |      |             |     |        |      |            |
|                                             |               |           |              |     |        |      |             |     |        |      |            |
|                                             |               |           |              |     |        |      |             |     |        |      |            |
|                                             |               |           |              |     |        |      |             |     |        |      |            |
|                                             |               |           |              |     |        |      |             |     |        |      |            |
|                                             |               |           |              |     |        |      |             |     |        |      |            |
|                                             |               |           |              |     |        |      |             |     |        |      |            |
|                                             |               |           |              |     |        |      |             |     |        |      |            |
|                                             |               |           |              |     |        |      |             |     |        |      |            |
|                                             |               |           |              |     |        |      |             |     |        |      |            |
|                                             |               |           |              |     |        |      |             |     |        |      |            |
|                                             |               |           |              |     |        |      |             |     |        |      |            |
|                                             |               |           |              |     |        |      |             |     |        |      |            |
|                                             |               |           |              |     |        |      |             |     |        |      |            |
|                                             |               |           |              |     |        |      |             |     |        |      |            |
|                                             |               |           |              |     |        |      |             |     |        |      |            |
|                                             |               |           |              |     |        |      |             |     |        |      |            |
|                                             |               |           |              |     |        |      |             |     |        |      |            |
|                                             |               |           |              |     |        |      |             |     |        |      |            |
|                                             |               |           |              |     |        |      |             |     |        |      |            |
|                                             |               |           |              |     |        |      |             |     |        |      |            |
|                                             |               |           |              |     |        |      |             |     |        |      |            |
|                                             |               |           |              |     |        |      |             |     |        |      |            |
|                                             |               |           |              |     |        |      |             |     |        |      |            |
|                                             |               |           |              |     |        |      |             |     |        |      |            |