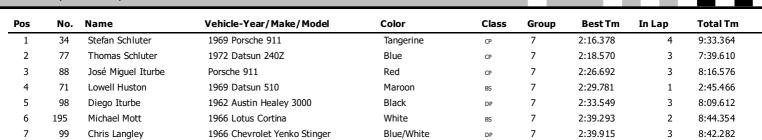

Lap

G1/G7 - TT1

Practice (10:00 Time) started at 8:47:58

Lap Tm

Time of Day

Diff

| (34) Stefan Sc<br>1<br>2<br>3<br>4<br>(77) Thomas S | 2:20.654<br>2:17.156<br>2:27.876<br>2:16.378                         | +4.276<br>+0.778<br>+11.498<br>+4.370<br>+2.399 | 8:50:30.561<br>8:52:47.717<br>8:55:15.593<br>8:57:31.971 |
|-----------------------------------------------------|----------------------------------------------------------------------|-------------------------------------------------|----------------------------------------------------------|
| 2<br>3<br>4<br>(77) Thomas S                        | 2:17.156<br>2:27.876<br>2:16.378<br>Schluter<br>2:22.940<br>2:20.969 | +0.778<br>+11.498<br>+4.370                     | 8:52:47.717<br>8:55:15:593<br>8:57:31.971                |
| 3<br>4<br>(77) Thomas S                             | 2:27.876<br>2:16.378<br>Schluter<br>2:22.940<br>2:20.969             | +11.498                                         | 8:55:15.593<br>8:57:31.971<br>8:50:58.678                |
| 4<br>(77) Thomas S                                  | 2:16.378<br>Schluter<br>2:22.940<br>2:20.969                         | +4.370                                          | 8:57:31.971                                              |
| (77) Thomas S                                       | 2:22.940<br>2:20.969                                                 |                                                 | 8:50:58.678                                              |
| <u> </u>                                            | 2:22.940<br>2:20.969                                                 |                                                 |                                                          |
| 1                                                   | 2:20.969                                                             |                                                 |                                                          |
|                                                     |                                                                      | +2.399                                          | 8:53:19.647                                              |
| 2                                                   | 2:18.570                                                             |                                                 |                                                          |
| 3                                                   |                                                                      |                                                 | 8:55:38.217                                              |
| (88) José Migu                                      | ıel Iturbe                                                           |                                                 |                                                          |
| 1                                                   | 2:30.900                                                             | +4.208                                          | 8:51:20.285                                              |
| 2                                                   | 2:28.206                                                             | +1.514                                          | 8:53:48.491                                              |
| 3                                                   | 2:26.692                                                             |                                                 | 8:56:15.183                                              |
| (71) Lowell Hu                                      | ston                                                                 |                                                 |                                                          |
| 1                                                   | 2:29.781                                                             |                                                 | 8:50:44.073                                              |
| (98) Diego Itur                                     | be                                                                   |                                                 |                                                          |
| 1                                                   | 2:36.204                                                             | +2.655                                          | 8:50:56.030                                              |
| 2                                                   | 2:38.640                                                             | +5.091                                          | 8:53:34.670                                              |
| 3                                                   | 2:33.549                                                             |                                                 | 8:56:08.219                                              |
| (195) Michael                                       | Mott                                                                 |                                                 |                                                          |
| 1                                                   | 2:41.123                                                             | +1.830                                          | 8:51:23.026                                              |
| 2                                                   | 2:39.293                                                             |                                                 | 8:54:02.319                                              |
| 3                                                   | 2:40.642                                                             | +1.349                                          | 8:56:42.961                                              |
| (99) Chris Lan                                      | gley                                                                 |                                                 |                                                          |
| 1                                                   | 2:46.293                                                             | +6.378                                          | 8:51:17.941                                              |
| 2                                                   | 2:43.033                                                             | +3.118                                          | 8:54:00.974                                              |
| 3                                                   | 2:39.915                                                             |                                                 | 8:56:40.889                                              |