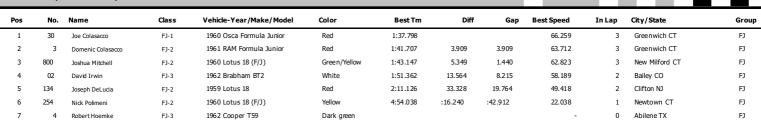

## 18th Mike Stephens Classic

FJ - TT1

FJ Group Hallett Motor Racing Circuit 1.800 miles

3/15/2024 08:20

Practice (12:00 Time) started at 8:22:38

Time of Day Time of Day Lap Lap Tm Diff Lap Lap Tm Diff Lap Lap Tm Diff Time of Day (30) Joe Colasacco 1:42.181 +4.383 8:29:53.605 2 1:39.189 8:31:32.794 +1.391 3 1:37.798 8:33:10.592 (3) Domenic Colasacco 8:30:15.120 1:45.392 +3.685 +0.747 1:41.707 8:33:39.281 (800) Joshua Mitchell +3.272 8:30:00.357 2 1:44.360 +1.213 8:31:44.717 1:43.147 8:33:27.864 (02) David Irwin +2:04.992 3:56.354 8:26:58.303 1:51.362 8:28:49.665 1:51.373 +0.011 8:30:41.038 1:53.092 +1.730 8:32:34.130 (134) Joseph De Lucia 2:27.189 +16.063 8:30:28.185 2:11.126 8:32:39.311 (254) Nick Polimeni 4:54.038 8:29:01.275